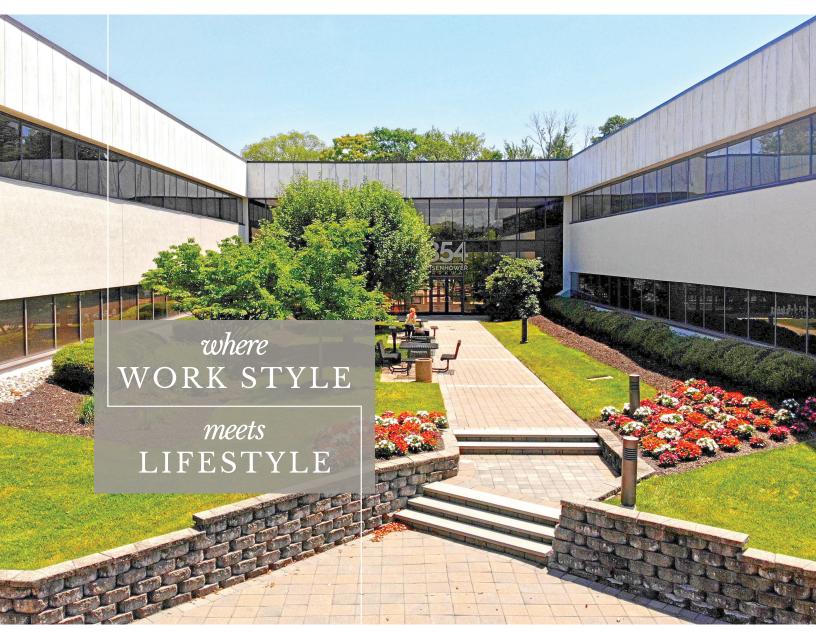

## **BUILDING FEATURES**

- 160,000 sq. ft. in two buildings connected by a marble 2-story atrium
- Conference room with high speed Wi-Fi
- Full-service, newly-renovated cafeteria
- Fitness amenities; 354Fit and personal training center, Living Fitness
- Immediate access to Route I-280 & Route 10
- Outdoor seating