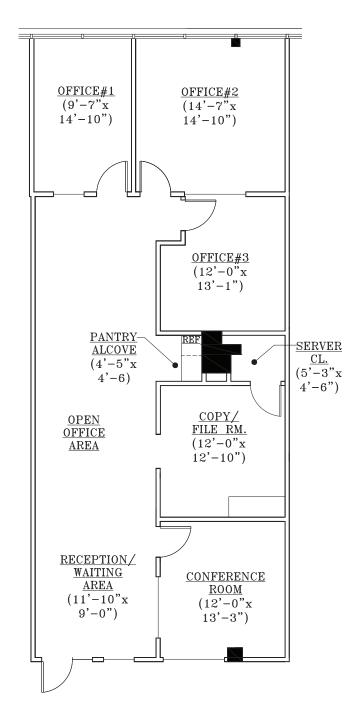

## Suite 2950 1,878 SF Second Floor

354 EISENHOWER PARKWAY • LIVINGSTON, NJ

## Suite 2950 1,878 SF Second Floor