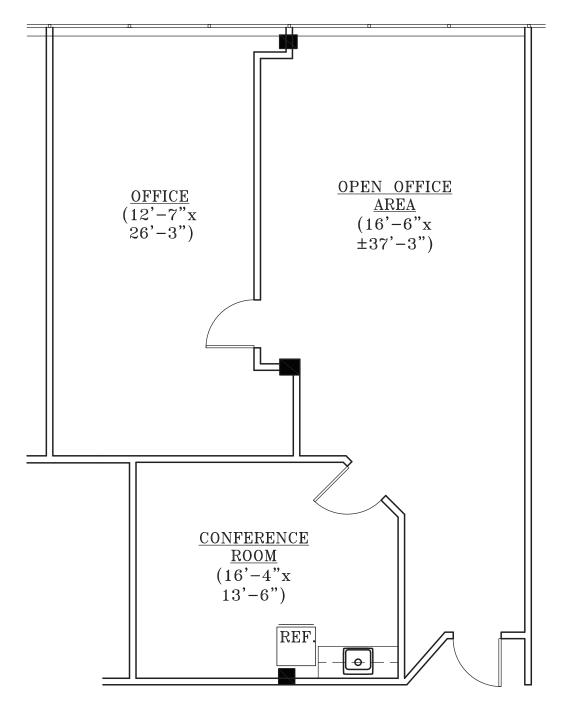

#### PRESIDENTIAL CENTER

# Suite 320 1,405 SF Third Floor

#### 293 EISENHOWER PARKWAY • LIVINGSTON, NJ



### **BUILDING FEATURES**

- Granite and brass lobby
- New tenant lounge
- Next to the Shoppes at the Livingston Circle
- Electronic card access

- After hours visitor's call box
- Immediate access to Route F280 & Route 10
- Asking \$25.00 PSF plus TE



For more info 293eisenhower.com

## Suite 320 1,405 SF Third Floor

### 293 EISENHOWER PARKWAY • LIVINGSTON, NJ



No warranty or representation / subject to errors or omissions.

**PRESIDENTIAL** 

**CENTER** 





EASTMAN MANAGEMENT

### For more info 293eisenhower.com