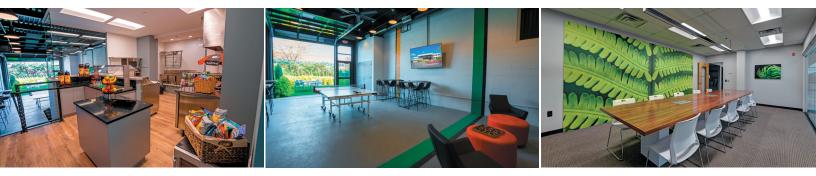

### **BUILDING FEATURES**

- 69,000 square feet in two-story office building
- Conference room with high speed Wi-Fi
- On-site Cafe
- New indoor and outdoor lounges
- Three car chargers

- Immediate Access to Route 10, Route 24, 1–78, 1–280, 1–287, and the Garden State Parkway
- Day porter-seasonally landscaped
- Outdoor seating