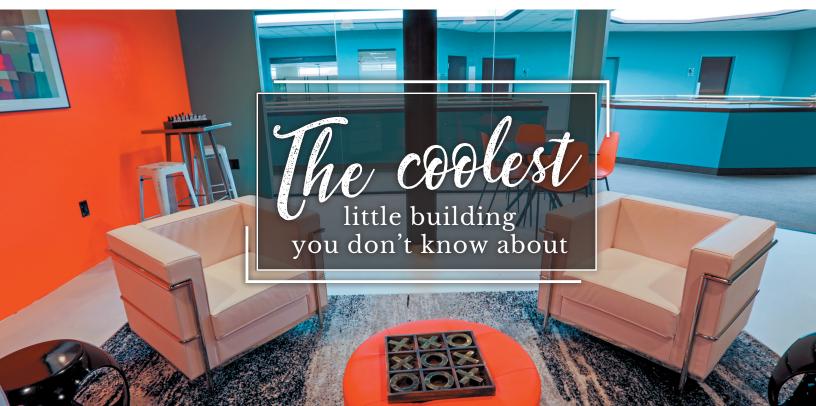

### **EXCITING THINGS ARE HAPPENING!**

### **BUILDING FEATURES**

- 69,000 square feet in two-story office building
- Conference room with high speed Wi-Fi
- On-site Cafe
- New indoor and outdoor lounges
- Three car chargers

- Immediate Access to Route 10, Route 24, 1–78, 1–280, 1–287, and the Garden State Parkway
- Day porter-seasonally landscaped
- Outdoor seating