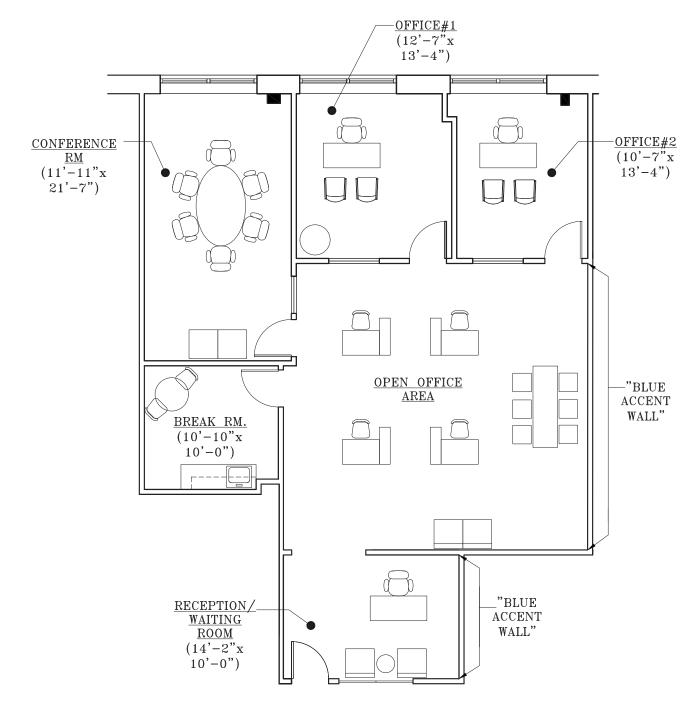

# Suite 270 1,816 SF Second Floor

#### 23 VREELAND ROAD • FLORHAM PARK, NJ



### **EXCITING THINGS ARE HAPPENING!**



### **BUILDING FEATURES**

- 69,000 square feet in two-story office building
- Conference room with high speed Wi-Fi
- On-site Cafe
- New indoor and outdoor lounges
- Three car chargers

- Immediate Access to Route 10, Route 24, 1–78, 1–280, 1–287, and the Garden State Parkway
- Day porter-seasonally landscaped
- Outdoor seating



For more info 23vreeland.com



## Suite 270 1,816 SF Second Floor

#### 23 VREELAND ROAD • FLORHAM PARK, NJ



No warranty or representation / subject to errors or omissions.



Eric J. Maurer 973.488.6110 ericm@eastmancompanies.com





For more info 23vreeland.com