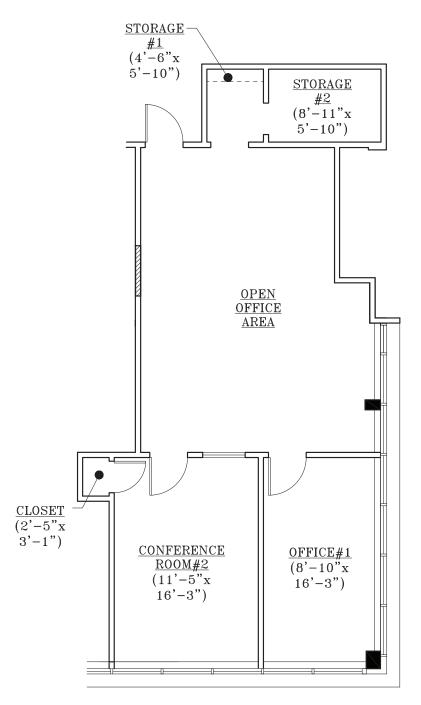

# Suite 203 1,193 SF Second Floor

#### 23 VREELAND ROAD • FLORHAM PARK, NJ



## **EXCITING THINGS ARE HAPPENING!**



### **BUILDING FEATURES**

- 69,000 square feet in two-story office building
- Conference room with high speed Wi-Fi
- On-site Cafe
- New indoor and outdoor lounges
- Three car chargers

- Immediate Access to Route 10, Route 24, 1–78, 1–280, 1–287, and the Garden State Parkway
- Day porter-seasonally landscaped
- Outdoor seating



For more info 23vreeland.com



## Suite 203 1,193 SF Second Floor

#### 23 VREELAND ROAD • FLORHAM PARK, NJ



No warranty or representation / subject to errors or omissions.



Eric J. Maurer 973.488.6110 ericm@eastmancompanies.com



### For more info 23vreeland.com