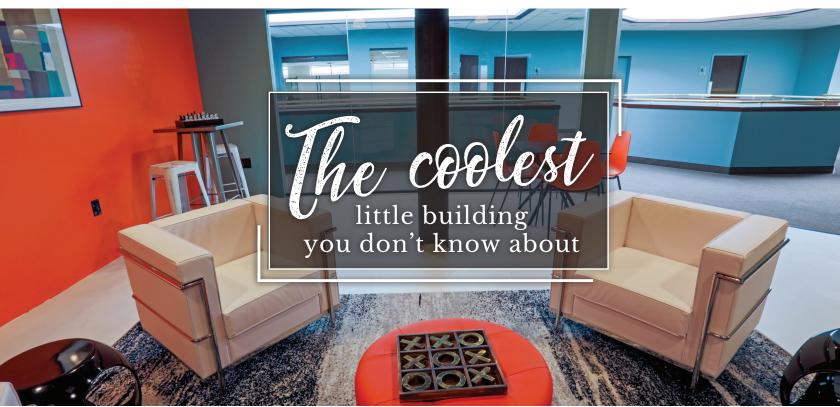

## **EXCITING THINGS ARE HAPPENING!**

### **BUILDING FEATURES**

- 69,000 square feet in two-story office building
- Conference room with high speed Wi-Fi
- On-site Cafe
- New indoor and outdoor lounges
- Three car chargers

- Immediate Access to Route 10, Route 24, 1–78, 1–280, 1–287, and the Garden State Parkway
- Day porter-seasonally landscaped
- Outdoor seating