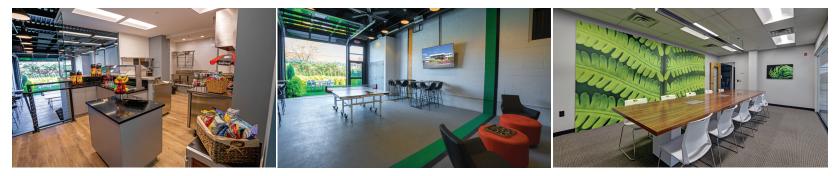

### **BUILDING FEATURES**

- 69,000 square feet in two-story office building
- Conference room with high speed Wi-Fi
- On-site Cafe
- New indoor and outdoor lounges
- Three car chargers

- Immediate Access to Route 10, Route 24, 1–78, 1–280, 1–287, and the Garden State Parkway
- Day porter-seasonally landscaped
- Outdoor seating