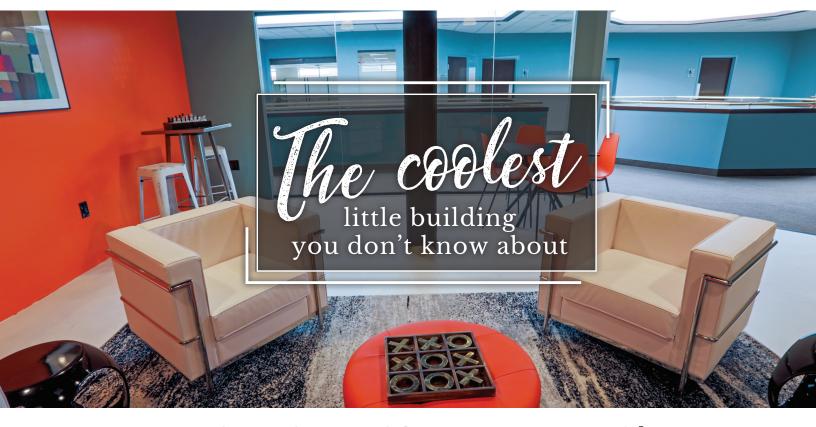

### **EXCITING THINGS ARE HAPPENING!**

### **BUILDING FEATURES**

- 69,000 square feet in two-story office building
- · Conference room with high speed Wi-Fi
- · On-site Cafe
- New indoor and outdoor lounges
- Seven car chargers

- Immediate Access to Route 10, Route 24, I-78,
  I-280, I-287, and the Garden State Parkway
- Day porter-seasonally landscaped
- Outdoor seating