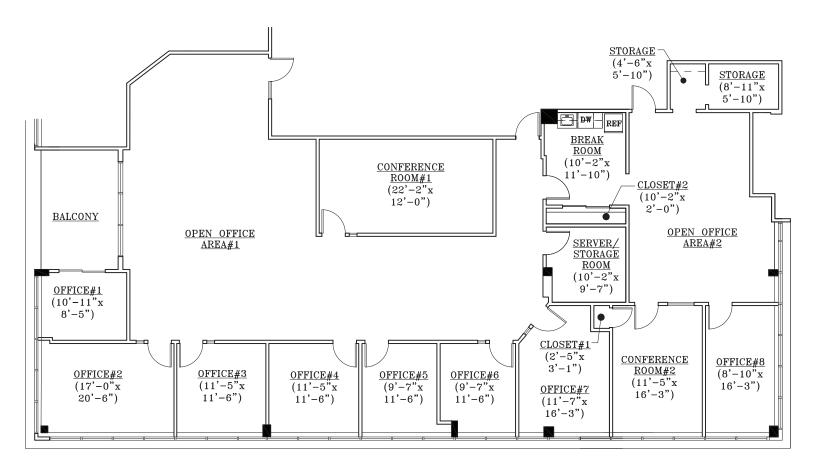

# Suite 201 & 203 4,990 SF Second Floor

23 VREELAND ROAD • FLORHAM PARK, NJ

# Suite 201 & 203 4,990 SF Second Floor