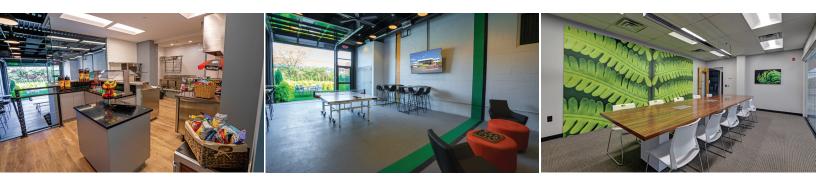

### **BUILDING FEATURES**

- 69,000 square feet in two-story office building
- · Conference room with high speed Wi-Fi
- · On-site Cafe
- New indoor and outdoor lounges
- Seven car chargers

- Immediate Access to Route 10, Route 24, I-78,
  I-280, I-287, and the Garden State Parkway
- Day porter-seasonally landscaped
- Outdoor seating