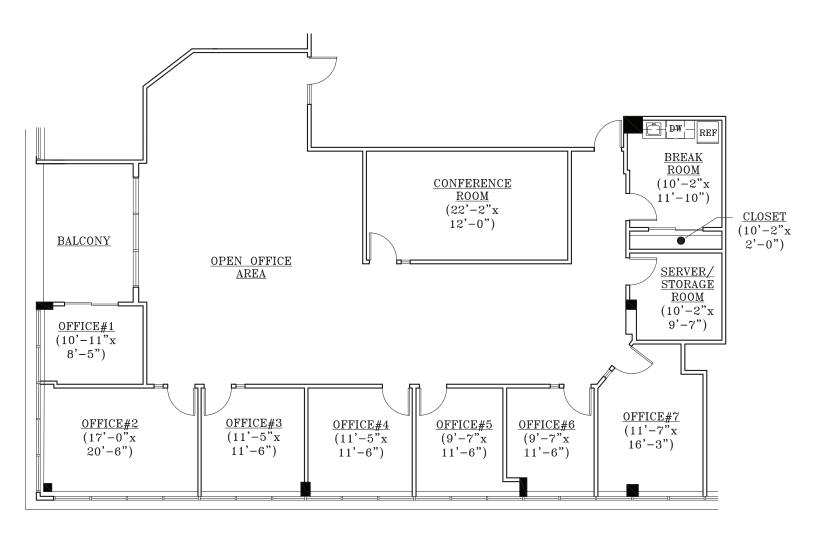

# Suite 201 3,797 SF Second Floor

23 VREELAND ROAD • FLORHAM PARK, NJ

## Suite 201 3,797 SF Second Floor