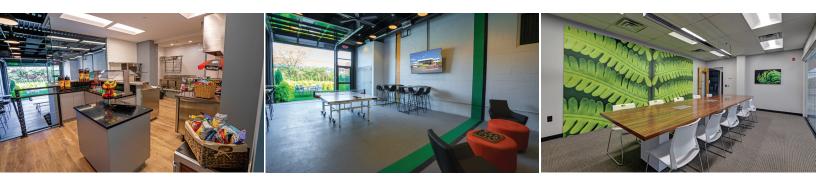

#### **BUILDING FEATURES**

- 69,000 square feet in two-story office building
- · Conference room with high speed Wi-Fi
- · On-site Cafe
- New indoor and outdoor lounges
- Seven car chargers

- Immediate Access to Route 10, Route 24, I-78,
  I-280, I-287, and the Garden State Parkway
- Day porter-seasonally landscaped
- Outdoor seating