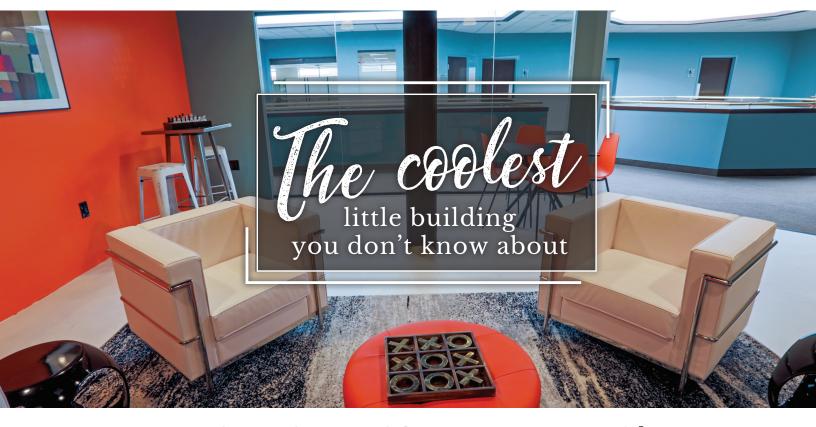

## **EXCITING THINGS ARE HAPPENING!**

#### **BUILDING FEATURES**

- 69,000 square feet in two-story office building
- · Conference room with high speed Wi-Fi
- · On-site Cafe
- New indoor and outdoor lounges
- Seven car chargers

- Immediate Access to Route 10, Route 24, I-78,
  I-280, I-287, and the Garden State Parkway
- Day porter-seasonally landscaped
- Outdoor seating