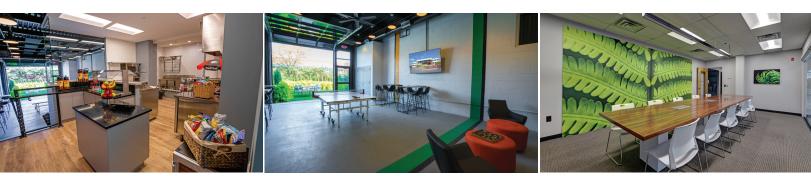

## **BUILDING FEATURES**

- 69,000 square feet in two-story office building
- · Conference room with high speed Wi-Fi
- · On-site Cafe
- New indoor and outdoor lounges
- Seven car chargers

- Immediate Access to Route 10, Route 24, I-78,
  I-280, I-287, and the Garden State Parkway
- Day porter-seasonally landscaped
- Outdoor seating