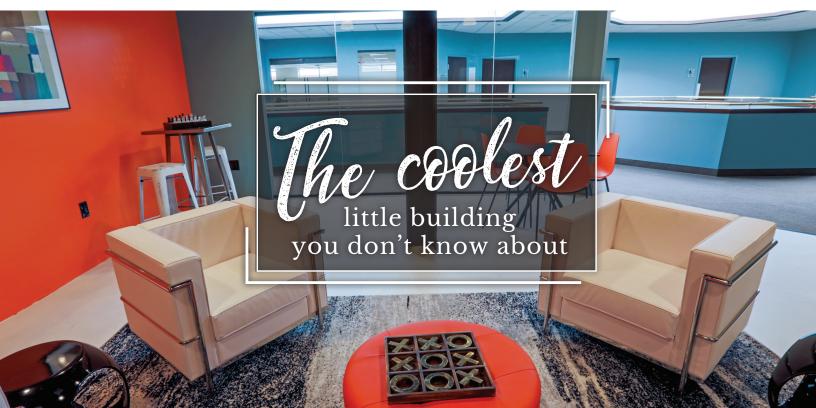

### **EXCITING THINGS ARE HAPPENING!**

### **BUILDING FEATURES**

- 69,000 square feet in two-story office building
- Conference room with high speed Wi-Fi
- On-site Cafe
- New indoor and outdoor lounges
- Seven car chargers

- Immediate Access to Route 10, Route 24, 1–78, 1–280, 1–287, and the Garden State Parkway
- Day porter-seasonally landscaped
- Outdoor seating