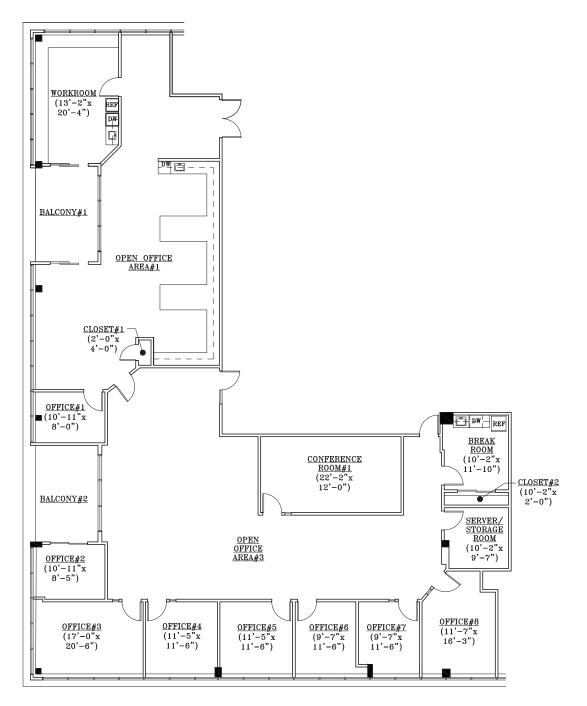

# Suite 200 & 201 5,864 SF Second Floor

## Suite 200 & 201 5,864 SF Second Floor