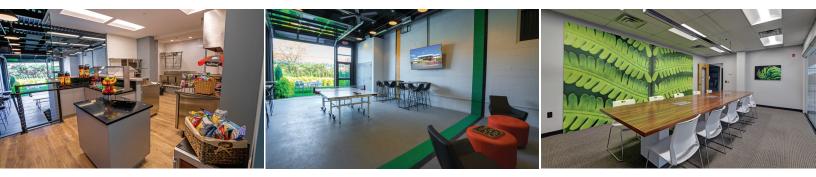

### **BUILDING FEATURES**

- 69,000 square feet in two-story office building
- Conference room with high speed Wi-Fi
- On-site Cafe
- New indoor and outdoor lounges
- Seven car chargers

- Immediate Access to Route 10, Route 24, 1–78, 1–280, 1–287, and the Garden State Parkway
- Day porter-seasonally landscaped
- Outdoor seating