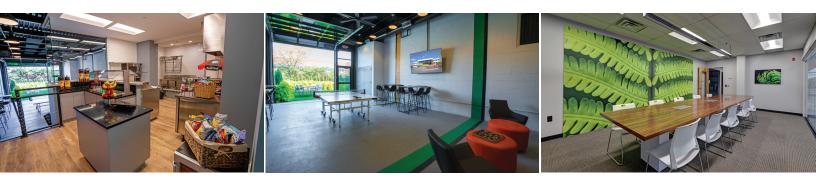

#### **BUILDING FEATURES**

- 69,000 square feet in two-story office building
- · Conference room with high speed Wi-Fi
- · On-site Cafe
- New indoor and outdoor lounges
- Three car chargers

- Immediate Access to Route 10, Route 24, I-78,
  I-280, I-287, and the Garden State Parkway
- Day porter-seasonally landscaped
- Outdoor seating