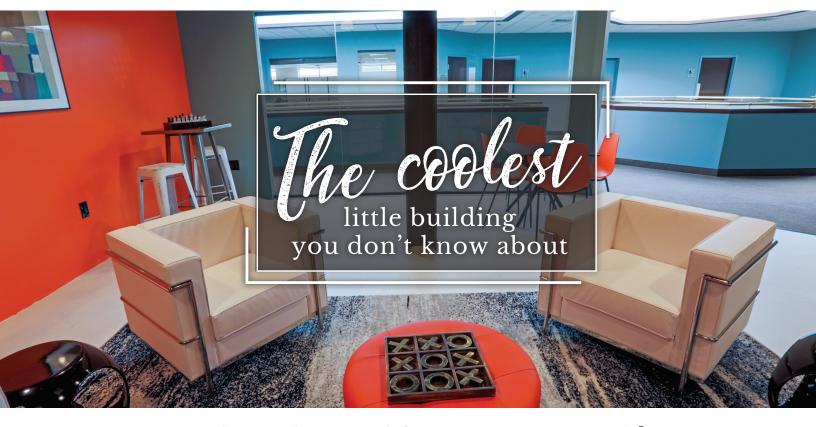

### **EXCITING THINGS ARE HAPPENING!**

#### **BUILDING FEATURES**

- 69,000 square feet in two-story office building
- · Conference room with high speed Wi-Fi
- · On-site Cafe
- New indoor and outdoor lounges
- Three car chargers

- Immediate Access to Route 10, Route 24, I-78,
  I-280, I-287, and the Garden State Parkway
- Day porter-seasonally landscaped
- Outdoor seating