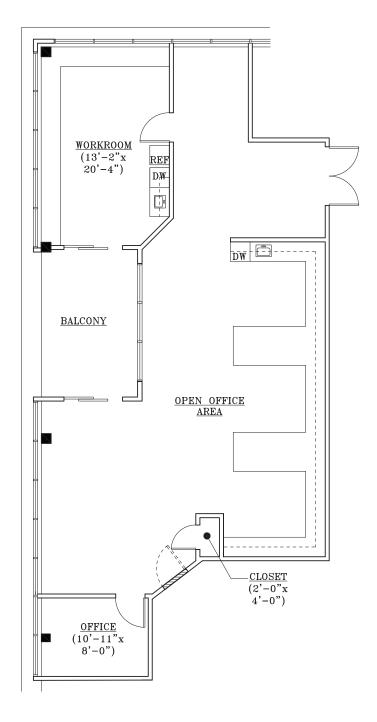

# Suite 200 2,067 SF Second Floor

23 VREELAND ROAD • FLORHAM PARK, NJ

## Suite 200 2,067 SF Second Floor