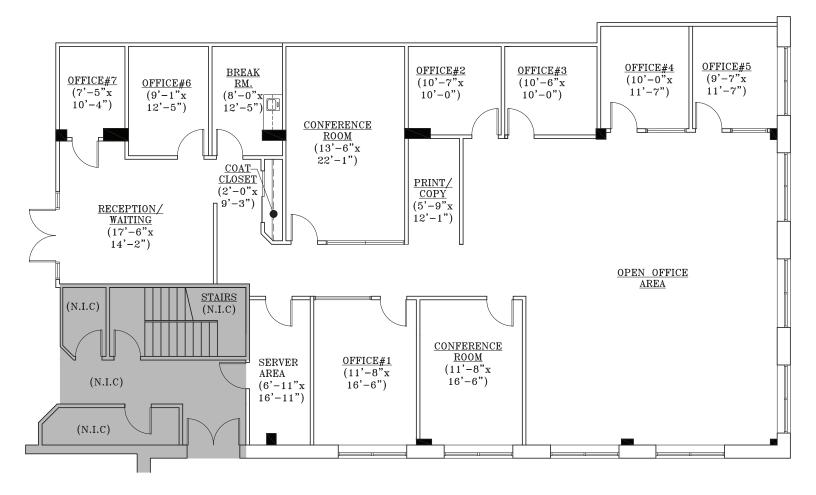

# Suite 120 4,331 SF First Floor

#### 23 VREELAND ROAD • FLORHAM PARK, NJ



### **EXCITING THINGS ARE HAPPENING!**



### **BUILDING FEATURES**

- Corner Unit
- 69,000 square feet in two-story office building
- Conference room with high speed Wi-Fi
- On-site Cafe
- New indoor and outdoor lounges

- Three car chargers
- Immediate Access to Route 10, Route 24, 1–78, 1–280, 1–287, and the Garden State Parkway
- Day porter-seasonally landscaped
- Outdoor seating



For more info 23vreeland.com



## Suite 120 4,331 SF First Floor

#### 23 VREELAND ROAD • FLORHAM PARK, NJ



No warranty or representation / subject to errors or omissions.



Eric J. Maurer 973.488.6110 ericm@eastmancompanies.com





For more info 23vreeland.com