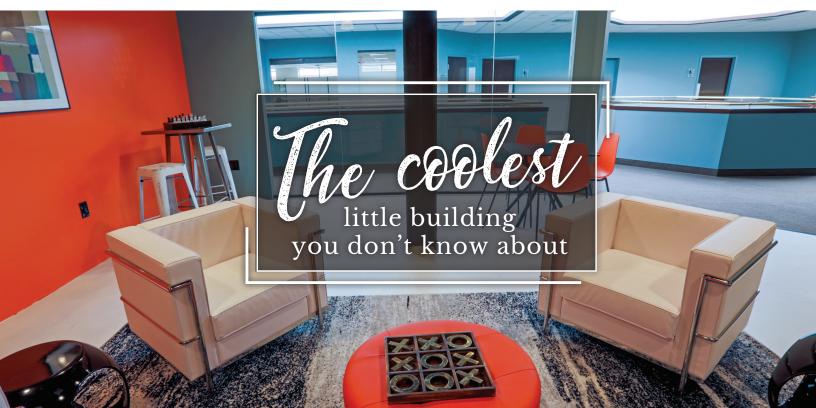

### **EXCITING THINGS ARE HAPPENING!**

### **BUILDING FEATURES**

- Corner Unit
- 69,000 square feet in two-story office building
- Conference room with high speed Wi-Fi
- On-site Cafe
- New indoor and outdoor lounges

- Three car chargers
- Immediate Access to Route 10, Route 24, 1–78, 1–280, 1–287, and the Garden State Parkway
- Day porter-seasonally landscaped
- Outdoor seating