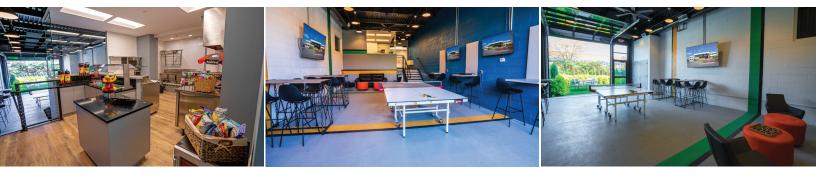

### **BUILDING FEATURES**

- Corner Unit
- 69,000 square feet in two-story office building
- Conference room with high speed Wi-Fi
- On-site Cafe
- New indoor and outdoor lounges

- Three car chargers
- Immediate Access to Route 10, Route 24, 1–78, 1–280, 1–287, and the Garden State Parkway
- Day porter-seasonally landscaped
- Outdoor seating