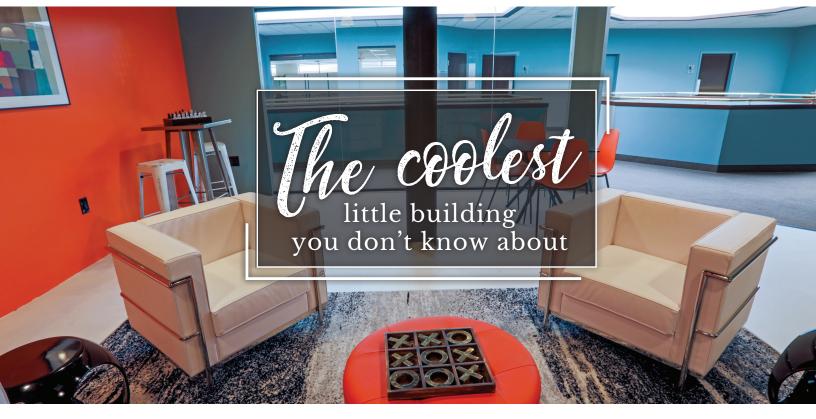

## Suite 101 856 SF First Floor

23 VREELAND ROAD • FLORHAM PARK, NJ



## **EXCITING THINGS ARE HAPPENING!**



#### **BUILDING FEATURES**

- 69,000 square feet in two-story office building
- · Conference room with high speed Wi-Fi
- On-site Cafe
- New indoor and outdoor lounges
- Three car chargers

- Immediate Access to Route 10, Route 24, I-78,
  I-280, I-287, and the Garden State Parkway
- Day porter-seasonally landscaped
- Outdoor seating





# Suite 101 856 SF First Floor

### 23 VREELAND ROAD • FLORHAM PARK, NJ



No warranty or representation / subject to errors or omissions.



Eric J. Maurer 973.488.6110 ericm@eastmancompanies.com