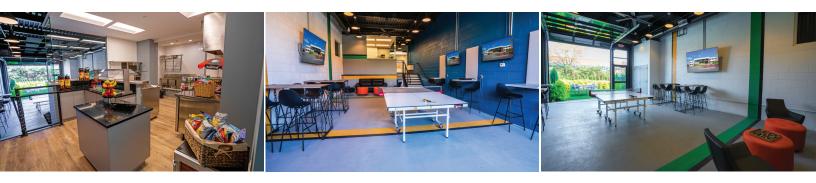

#### **BUILDING FEATURES**

- 69,000 square feet in two-story office building
- · Conference room with high speed Wi-Fi
- On-site Cafe
- New indoor and outdoor lounges
- Three car chargers

- Immediate Access to Route 10, Route 24, I-78,
  I-280, I-287, and the Garden State Parkway
- Day porter-seasonally landscaped
- Outdoor seating